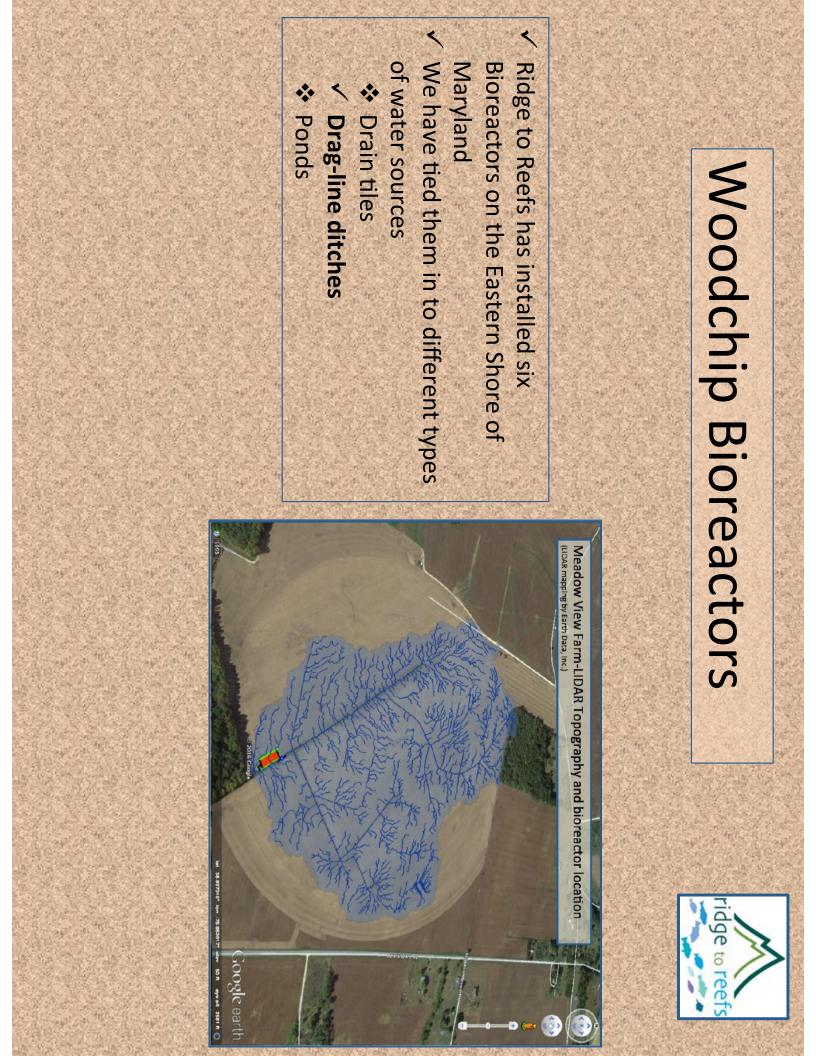

## Woodchip Bioreactors

- Passive technology to convert Nitrate to Di-
- nitrogen gas
- Edge of field
- Gravity fed
- Low maintenance
- Highly efficient

- Ridge to Reefs has installed six Bioreactors on the Eastern Shore of Maryland
  We have tied them in to different types of water sources
- ✓ Drain tiles
- Drag-line ditches
- \* Ponds

- ✓ Ridge to Reefs has installed six Bioreactors on the Eastern Shore of Maryland
  ✓ We have tied them in to different types of
- water sources
- Drain tiles
- Drag-line ditches
- ✓ Ponds