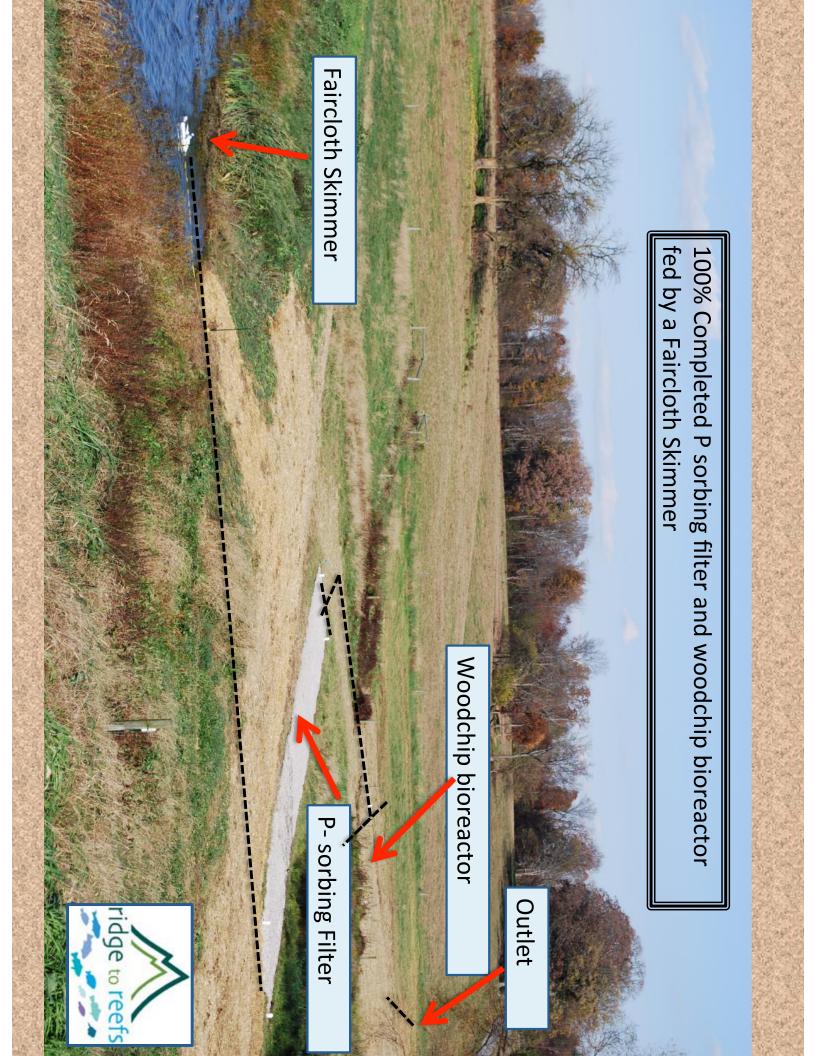

| 12/4/14   |
|               | 100%      | 0.00             | 26.20       | 11/25/14  |
|               | 100%      | 0.00             | 26.90       | 11/21/14  |
|               | 100%      | 0.00             | 6.10        | 10/23/14  |
|               | 100%      | 0.00             | 14.30       | 10/16/14  |
|               | 100%      | 0.00             | 5.80        | 8/28/14   |
|               | 100%      | 0.00             | 7.80        | 8/20/14   |
|               | 100%      | 0.00             | 00.6        | 8/14/14   |
|               | 100%      | 0.00             | 28.56       | 8/8/14    |
|               | Reduction | Box 2            | Box 1       | Date      |
| MD NO3 (mg/l) |           | Farm, Ruthsburg, | Heritage Fa | Mason's H |

## **Bioreactor Data**