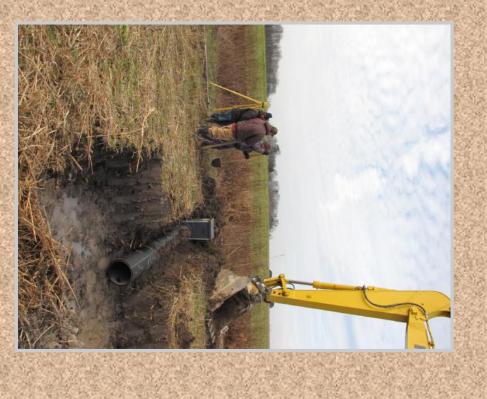

## Woodchip Bioreactors

- Passive technology to convert Nitrate to Di-
- nitrogen gas
- Edge of field
- Gravity fed
- Low maintenance
- Highly efficient

- Ridge to Reefs has installed six Bioreactors on the Eastern Shore of Maryland
  We have tied them in to different types of water sources
- ✓ Drain tiles
- Drag-line ditches
- \* Ponds

- ✓ Ridge to Reefs has installed six Bioreactors on the Eastern Shore of Maryland
  ✓ We have tied them in to different types of
- water sources
- Drain tiles
- Drag-line ditches
- ✓ Ponds