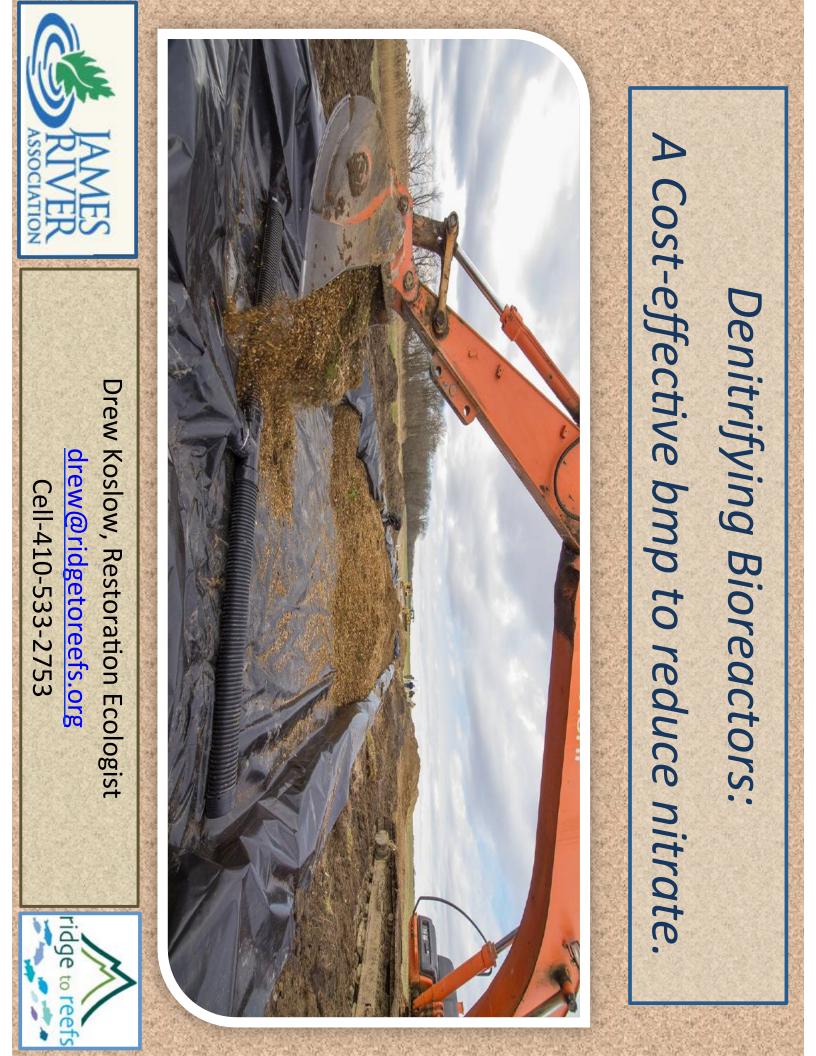

## Woodchip Bioreactors

- Passive technology to convert Nitrate to Di-
- nitrogen gas
- Edge of field
- Gravity fed
- Low maintenance
- Highly efficient

- Ridge to Reefs has installed six Bioreactors on the Eastern Shore of Maryland
  We have tied them in to different types of water sources
- ✓ Drain tiles
- Drag-line ditches
- \* Ponds

- ✓ Ridge to Reefs has installed six Bioreactors on the Eastern Shore of Maryland
  ✓ We have tied them in to different types of
- water sources
- Drain tiles
- Drag-line ditches
- ✓ Ponds