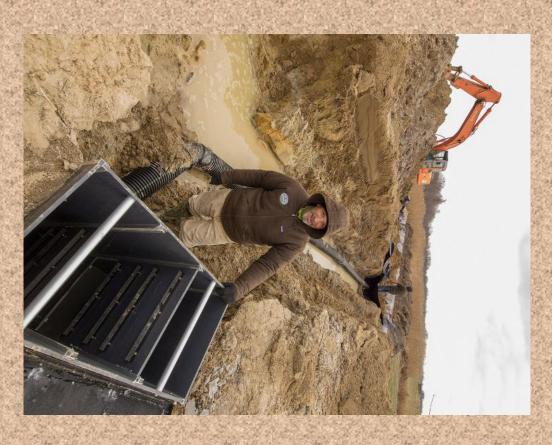

## Woodchip Bioreactors

- Passive technology to convert Nitrate to Di-
- nitrogen gas
- Edge of field
- Gravity fed
- Low maintenance
- Highly efficient

- Ridge to Reefs has installed six Bioreactors on the Eastern Shore of Maryland
  We have tied them in to different types of water sources
- ✓ Drain tiles
- Drag-line ditches
- \* Ponds

- ✓ Ridge to Reefs has installed six Bioreactors on the Eastern Shore of Maryland
  ✓ We have tied them in to different types of
- water sources
- Drain tiles
- Drag-line ditches
- ✓ Ponds