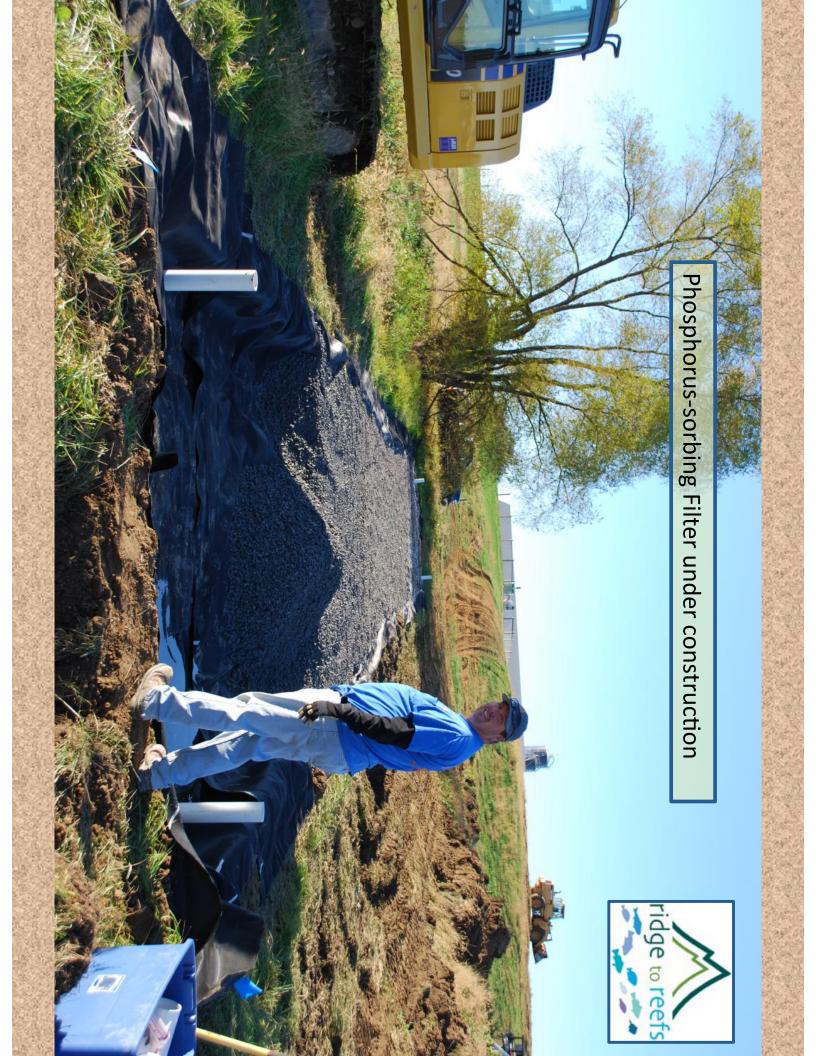

| 12/4/14   |
|               | 100%      | 0.00             | 26.20       | 11/25/14  |
|               | 100%      | 0.00             | 26.90       | 11/21/14  |
|               | 100%      | 0.00             | 6.10        | 10/23/14  |
|               | 100%      | 0.00             | 14.30       | 10/16/14  |
|               | 100%      | 0.00             | 5.80        | 8/28/14   |
|               | 100%      | 0.00             | 7.80        | 8/20/14   |
|               | 100%      | 0.00             | 00.6        | 8/14/14   |
|               | 100%      | 0.00             | 28.56       | 8/8/14    |
|               | Reduction | Box 2            | Box 1       | Date      |
| MD NO3 (mg/l) |           | Farm, Ruthsburg, | Heritage Fa | Mason's H |

## **Bioreactor Data**