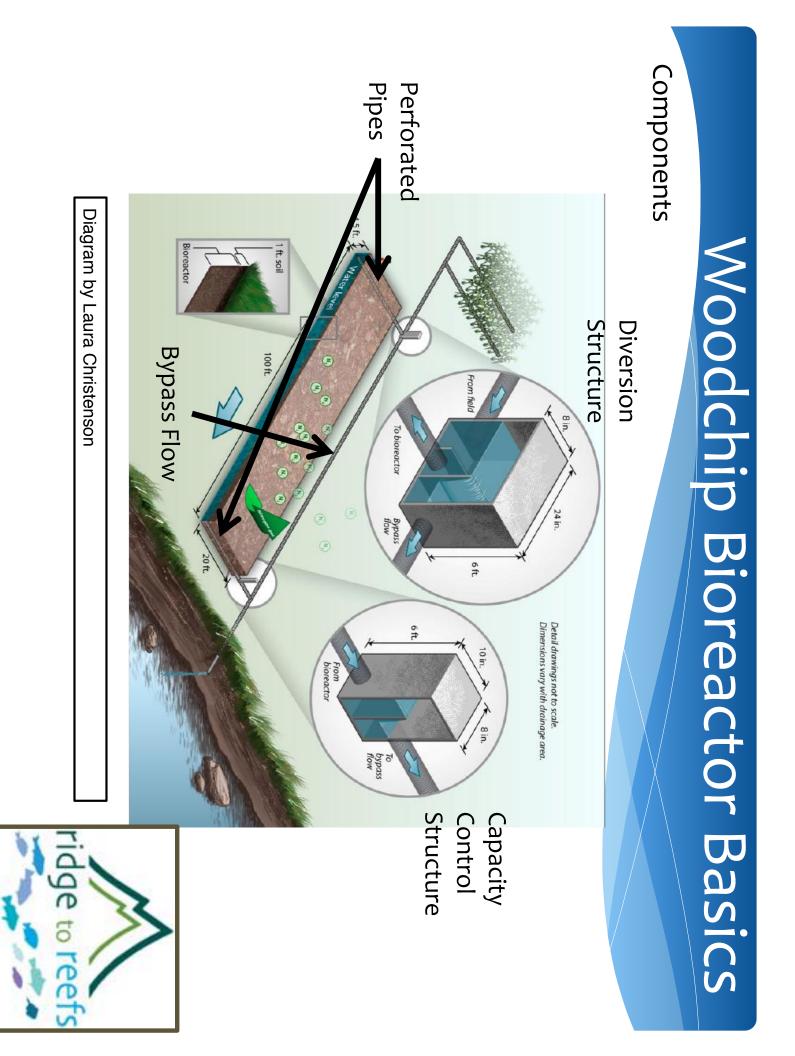

## Woodchip Bioreactors

- Passive technology to convert Nitrate to Di-
- nitrogen gas
- Edge of field
- Gravity fed
- Low maintenance
- Highly efficient

- Ridge to Reefs has installed six Bioreactors on the Eastern Shore of Maryland
  We have tied them in to different types of water sources
- ✓ Drain tiles
- Drag-line ditches
- \* Ponds

- ✓ Ridge to Reefs has installed six Bioreactors on the Eastern Shore of Maryland
  ✓ We have tied them in to different types of
- water sources
- Drain tiles
- Drag-line ditches
- ✓ Ponds