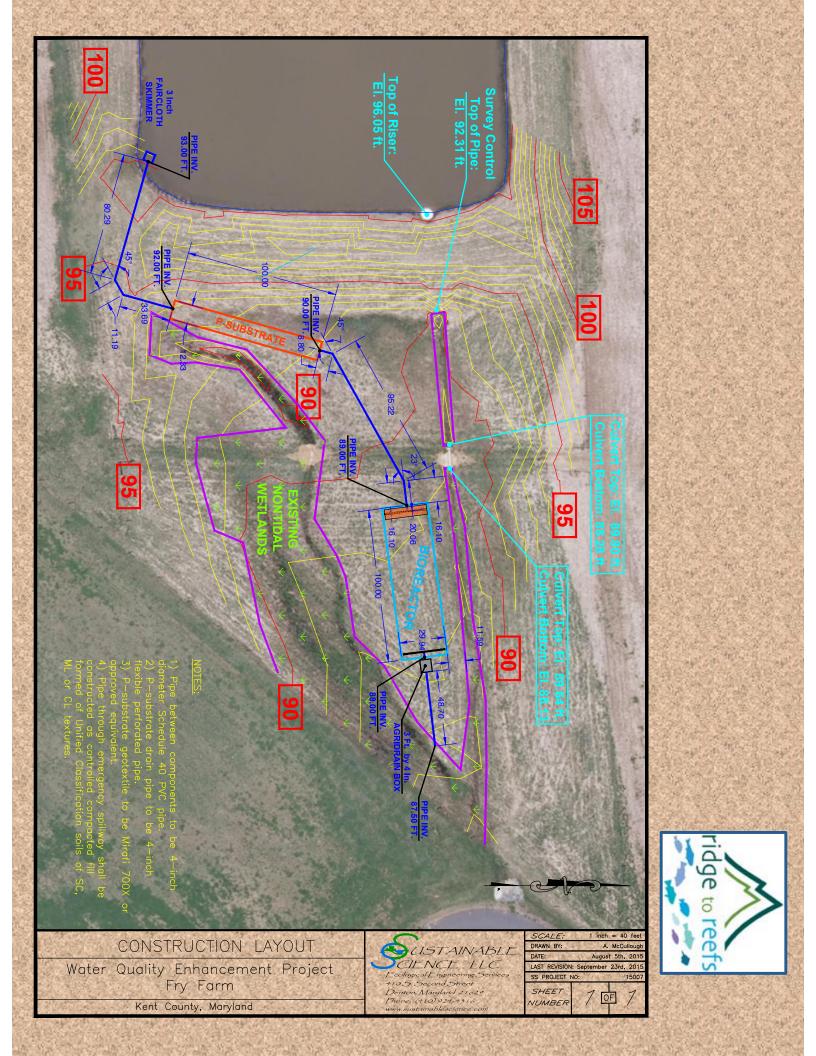

| 12/4/14   |
|               | 100%      | 0.00             | 26.20       | 11/25/14  |
|               | 100%      | 0.00             | 26.90       | 11/21/14  |
|               | 100%      | 0.00             | 6.10        | 10/23/14  |
|               | 100%      | 0.00             | 14.30       | 10/16/14  |
|               | 100%      | 0.00             | 5.80        | 8/28/14   |
|               | 100%      | 0.00             | 7.80        | 8/20/14   |
|               | 100%      | 0.00             | 00.6        | 8/14/14   |
|               | 100%      | 0.00             | 28.56       | 8/8/14    |
|               | Reduction | Box 2            | Box 1       | Date      |
| MD NO3 (mg/l) |           | Farm, Ruthsburg, | Heritage Fa | Mason's H |

## **Bioreactor Data**