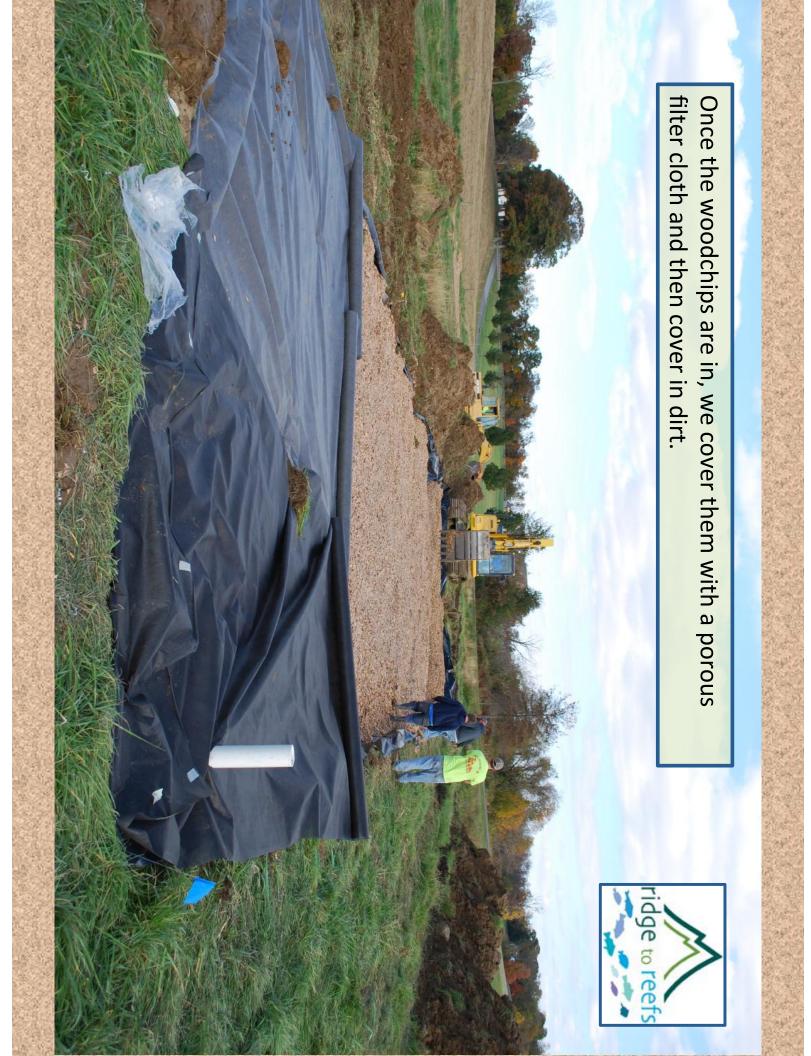

| 12/4/14   |
|               | 100%      | 0.00             | 26.20       | 11/25/14  |
|               | 100%      | 0.00             | 26.90       | 11/21/14  |
|               | 100%      | 0.00             | 6.10        | 10/23/14  |
|               | 100%      | 0.00             | 14.30       | 10/16/14  |
|               | 100%      | 0.00             | 5.80        | 8/28/14   |
|               | 100%      | 0.00             | 7.80        | 8/20/14   |
|               | 100%      | 0.00             | 00.6        | 8/14/14   |
|               | 100%      | 0.00             | 28.56       | 8/8/14    |
|               | Reduction | Box 2            | Box 1       | Date      |
| MD NO3 (mg/l) |           | Farm, Ruthsburg, | Heritage Fa | Mason's H |

## **Bioreactor Data**