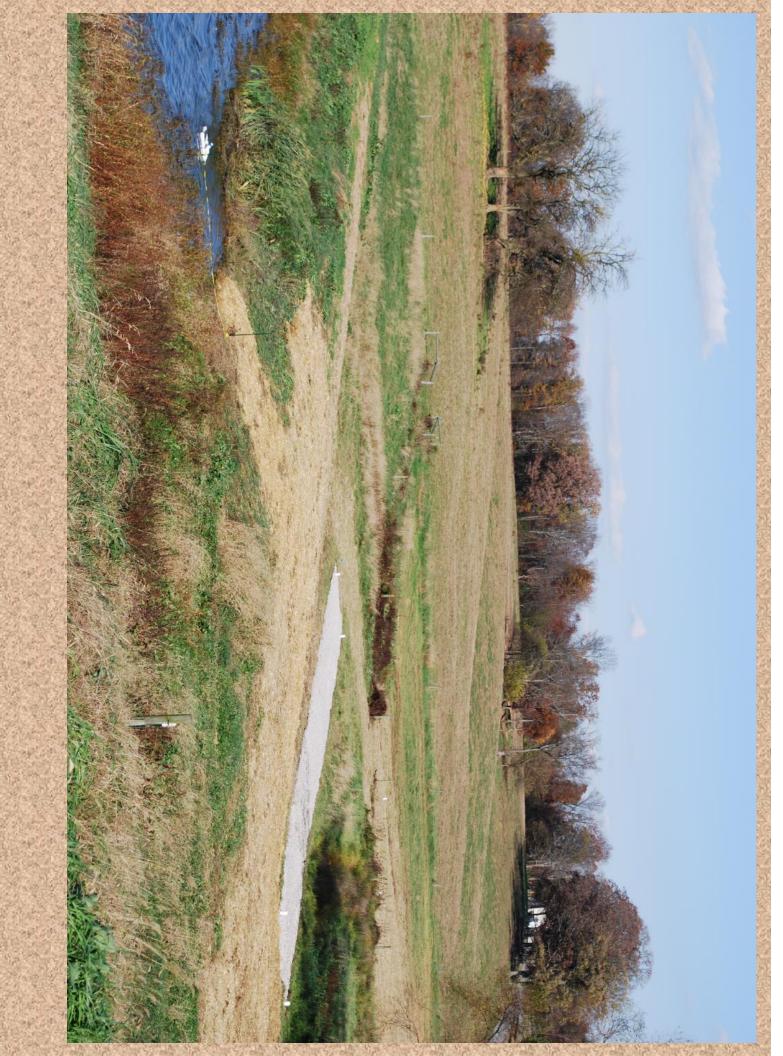

## Woodchip Bioreactors



- Passive technology to convert Nitrate to Di-
- nitrogen gas
- Edge of field
- Gravity fed
- Low maintenance
- Highly efficient









- Ridge to Reefs has installed six Bioreactors on the Eastern Shore of Maryland
  We have tied them in to different types of water sources
- ✓ Drain tiles
- Drag-line ditches
- \* Ponds









- ✓ Ridge to Reefs has installed six Bioreactors on the Eastern Shore of Maryland
  ✓ We have tied them in to different types of
- water sources
- Drain tiles
- Drag-line ditches
- ✓ Ponds



## RTR staff have installed 6 bioreactors

Dick Edwards-Oakland View Farm Bill Mason- Mason's Heritage Farm Dean Vorhees, Burrsville Hutchison Brothers-Franklinville Farm, Hutchison Brothers- Bradbury Farm,

Ed Fry, Fair Hill Farm



Dick and Jan Edwards, Scott and Jill Youse







Bobby Hutchison



Ed and Marian Fry

| 「「「「「「「「「」」」」」 | 4/22/15 | 4/16/15 | 4/10/15 | 3/31/15 | 3/25/15 | 3/17/15 | 3/10/15 | 2/25/15 | 2/12/15 | 2/4/15 | 1/29/15 | 1/22/15 | 1/15/15 | 12/11/14 | 11/25/14 | 11/21/14 | 11/7/14 | 10/23/14 | 10/16/14 | 10/8/14 | 9/23/14 | 9/17/14 | 9/11/14 | 9/5/14 | 8/28/14 | 8/20/14 | Date               | Oakland \     |
|----------------|---------|---------|---------|---------|---------|---------|---------|---------|---------|--------|---------|---------|---------|----------